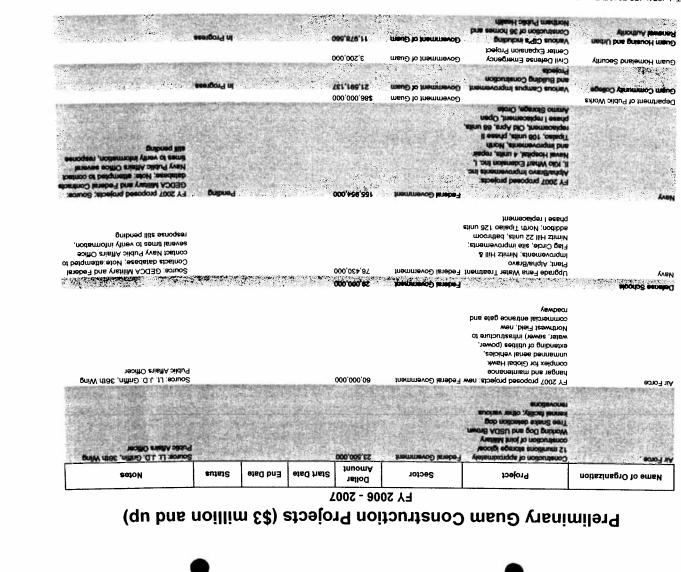

|                     |                         |                   |                           |
|                                        |                                       |                              |               |                       |                |                       |                     |                         |                   |                           |
|                                        |                                       |                              |               |                       |                |                       |                     |                         |                   |                           |

C:\Documents and Settings\martero\My Documents\FIXED ASSETS FY 05 CORRECTED\CD Info\Master FA II/2400



nnee

# Preliminary Guam Construction Projects (\$3 million and up)

FY 2006 - 2007

| Name of Organization                       | Project                                                                                                                                                        | Sector              | Dollar<br>Amount               | Start Date           | End Date            | Status                          | Notes